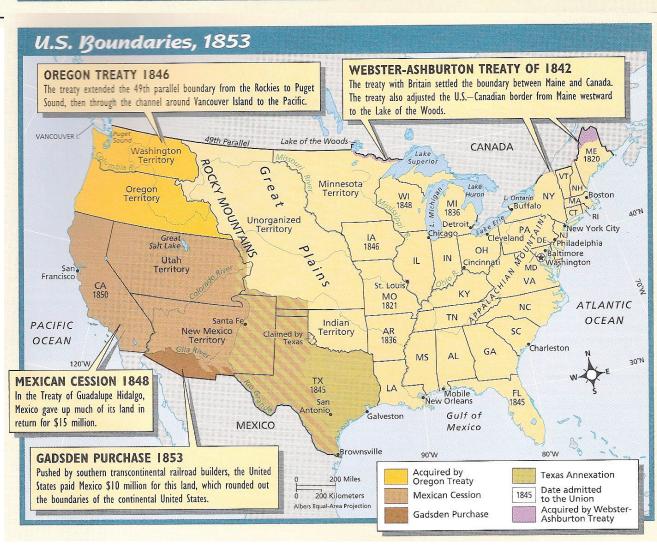

Directions: Answer the following questions based on your interpretation of the maps on the back of this page (write your responses in complete sentences):

| of this page (write your responses in complete sentences):                                                                                                                                                                          |
|-------------------------------------------------------------------------------------------------------------------------------------------------------------------------------------------------------------------------------------|
| 1. In your estimation, how much larger did the United States become by 1853 than it was in 1820?                                                                                                                                    |
| 2. Why do you think people in the United States were worried about the British to the north and the Mexicans to the south?                                                                                                          |
| 3. What years did James Polk serve as United States president? Based on the map of the U.S. in 1853 what can you say about Polk's presidency?                                                                                       |
| 4. Why do you think California became a state earlier than states in the Great Plains, which are closer to the east coast (see bottom map)?                                                                                         |
| 5. In 1803 the United States bought the Louisiana Territory from France for \$15 million. In 1848, the U.S. bought the Mexican Cession for the same price. What do these purchases have in common? In what ways are they different? |
| 6. What problems might have arisen for the United States in the southwest with the land gained in the Mexicar Cession and Gadsden Purchase?                                                                                         |