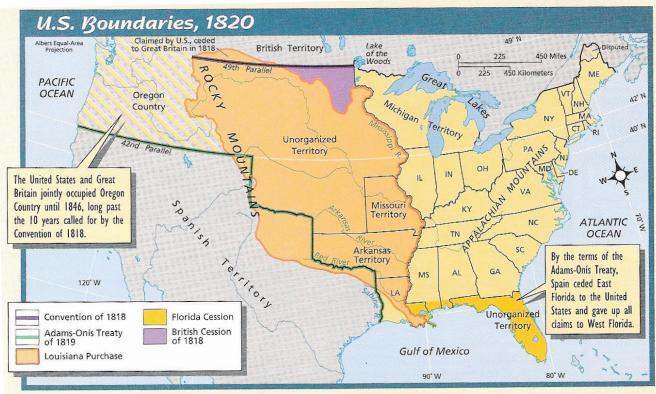

Directions: Answer the following questions based on your interpretation of the maps on the back of this page (write your responses in complete sentences):

| of this page (write your responses in complete sentences):                                                                                                                                                                          |
|-------------------------------------------------------------------------------------------------------------------------------------------------------------------------------------------------------------------------------------|
| 1. In your estimation, how much larger did the United States become by 1853 than it was in 1820?                                                                                                                                    |
| 2. Why do you think people in the United States were worried about the British to the north and the Mexicans to the south?                                                                                                          |
| 3. What years did James Polk serve as United States president? Based on the map of the U.S. in 1853 what can you say about Polk's presidency?                                                                                       |
| 4. Why do you think California became a state earlier than states in the Great Plains, which are closer to the east coast (see bottom map)?                                                                                         |
| 5. In 1803 the United States bought the Louisiana Territory from France for \$15 million. In 1848, the U.S. bought the Mexican Cession for the same price. What do these purchases have in common? In what ways are they different? |
| 6. What problems might have arisen for the United States in the southwest with the land gained in the Mexicar Cession and Gadsden Purchase?                                                                                         |